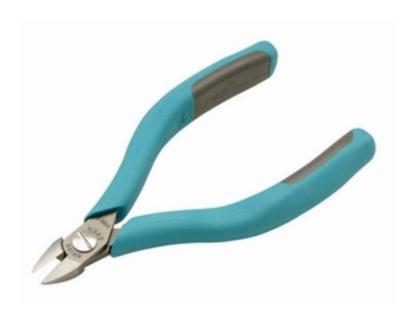

## 5" Oval Head Full Flush Cutter, Ergonomic Handles

#### **Product Details**

| Catalog No.                   | 2422E                    |
|-------------------------------|--------------------------|
| UPC Code                      | 037103216229             |
| Length (Inches)               | 5.00                     |
| Head Style/Cut<br>Type        | Oval/Full Flush          |
| Max Cutting Diameter (Inches) | .050                     |
| Jaw Length (Inches)           | .453                     |
| Head Width<br>(Inches)        | .453                     |
| Head Thickness<br>(Inches)    | .380                     |
| Application                   | General Use              |
| Packaging                     | Industrial<br>Box/Carton |
| Low Res. Image                | 2422E_100.jpg            |
| High Res. I mage              | 2422E_300.jpg            |
| Stock Item                    | Normal Stock Item        |

#### **Product Features:**

- Co-molded ergo grip for maximum comfort
- Oval head diagonal cutter
- Full flush cut
- For soft copper wire 32-16 AWG
- Made of extruded 100% machined Eremadium® tool steel for durability
- Patent internal Magic® spring maintains constant Fatigue-free operation
- Erem Maximum Opening Stop (EMOS) limits handles from opening