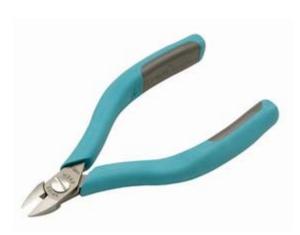

## 5" Oval Head Full Flush Cutter, Ergonomic Handles

#### **Product Details**

| Catalog No.                   | 2422E                    |
|-------------------------------|--------------------------|
| UPC Code                      | 037103216229             |
| Length (Inches)               | 5.00                     |
| Head Style/Cut<br>Type        | Oval/Full Flush          |
| Max Cutting Diameter (Inches) | .050                     |
| Jaw Length (Inches)           | .453                     |
| Head Width<br>(Inches)        | .453                     |
| Head Thickness<br>(Inches)    | .380                     |
| Application                   | General Use              |
| Packaging                     | Industrial<br>Box/Carton |
| Low Res. Image                | 2422E_100.jpg            |
| High Res. I mage              | 2422E_300.jpg            |
| Stock Item                    | Normal Stock Item        |

#### **Product Features:**

- Co-molded ergo grip for maximum comfort
- Oval head diagonal cutter
- Full flush cut
- For soft copper wire 32-16 AWG
- Made of extruded 100% machined Eremadium® tool steel for durability
- Patent internal Magic® spring maintains constant Fatigue-free operation
- Erem Maximum Opening Stop (EMOS) limits handles from opening